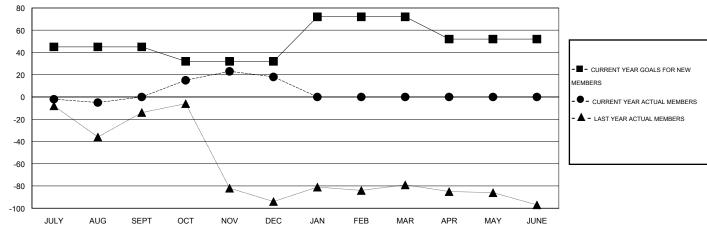

#### GOALS AND ACTUAL MEMBERS CUMULATIVE

| DROPPED CLUBS: 0  DROPPED MEMBERS |               | 16 CLUBS OF 42 ADDED 1 OR MORE NEW MEMBERS | GENDER DISTRIBUT  MALE  FEMALE        | FION<br>621 (62.60%)<br>371 (37.40%) |           |
|-----------------------------------|---------------|--------------------------------------------|---------------------------------------|--------------------------------------|-----------|
| DECEASED  CLUB CANCELLED  OTHER   | 11<br>0<br>54 | CLICK HERE FOR HEALTH ASSESSMENT DATA      | FAMILY UNIT MEMBERS HEAD OF HOUSEHOLD |                                      | 120<br>60 |
| TOTAL                             | 65            |                                            | NON-HEAD OF HOUSEHOLD                 |                                      | 60        |